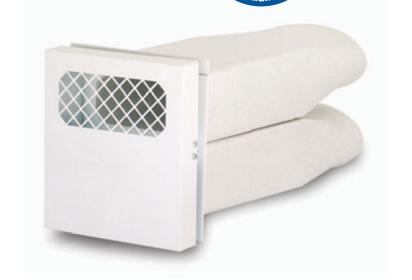

# The **matrix**™ high performance ventilation hood

Introducing Greentek's **matrix**™; 6" dia., 2 in 1 single port ventilation hood.

#### Features & Benefits

- Low profile 2 in 1 ventilation hood
- Single port 71/16" (179 mm) x 81/16" (205 mm) to exterior wall
- Insulated transition duct connections (R 4,0 / UL 94 Rated)
- Simple & easy to install
- Oval 6" dia. connections
- Design for optimum airflow & minimum cross-contamination
- · Ideal for HRV or ERV
- Residentiel or condo applications
- Durable powder coated white galvanize metal
- Screen design prevents birds & rodents from entering
- 100% U.V. Resistant
- Can be painted for colour choice
- Maximum efficiency
- · Satisfaction guaranteed