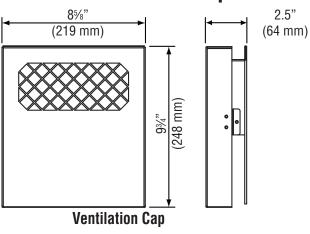

e 2 in 1 ventilation hood
- Single port 71/16" (179 mm) x 81/16" (205 mm) to exterior wall
- Insulated transition duct connections (R 4,0 / UL 94 Rated)
- Simple & easy to install
- Oval 6" dia. connections
- Design for optimum airflow & minimum cross-contamination
- · Ideal for HRV or ERV
- Residentiel or condo applications
- Durable powder coated white galvanize metal
- Screen design prevents birds & rodents from entering
- 100% U.V. Resistant
- Can be painted for colour choice
- Maximum efficiency
- · Satisfaction guaranteed



#### **Airflow & Installation**



**IMPORTANT:** Install ventilation hood a minimum of 18" (457mm) above grade. Do not install under a deck, enclose porch, patio, garages, crawl spaces or attics.

# **Dimensions - Ventilation cap & transition connector plate**







## **Clearence - Assembled transition ducts**





# **Specifications:**

Material: 22g. Galvanized

Finish: UV Rated baked enamel

Colour: White

Complies with: CSA/F326 Standard

Transition: - UL 94 Rated

- Thermal Value R 4.0

Net Weight: 4.5 Lbs.
Shipping Weight: 5 Lbs.

### **Airflow Performance Data**





**LIMITATIONS:** This product is for residential applications only. Must be installed in accordance with all current national and local regulation building and safety codes.

| Authorized dealer |
|-------------------|
|                   |
|                   |
|                   |
|                   |
|                   |
|                   |
|                   |
|                   |
|                   |

| Submitted by: | Date:     |             |
|---------------|