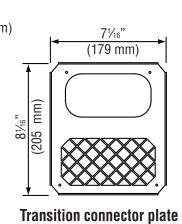

2 in 1 ventilation hood
- Single port 71/16" (179 mm) x 81/16" (205 mm) to exterior wall
- Insulated transition duct connections (R 4,0 / UL 94 Rated)
- Simple & easy to install
- Oval 6" dia. connections
- Design for optimum airflow & minimum cross-contamination
- · Ideal for HRV or ERV
- Residentiel or condo applications
- Durable powder coated white galvanize metal
- Screen design prevents birds & rodents from entering
- 100% U.V. Resistant
- Can be painted for colour choice
- Maximum efficiency
- · Satisfaction guaranteed



#### **Airflow & Installation**



**IMPORTANT:** Install ventilation hood a minimum of 18" (457mm) above grade. Do not install under a deck, enclose porch, patio, garages, crawl spaces or attics.

# **Dimensions - Ventilation cap & transition connector plate**







## **Clearence - Assembled transition ducts**





# **Specifications:**

Material: 22g. Galvanized

Finish: UV Rated baked enamel

Colour: White

Complies with: CSA/F326 Standard

Transition: - UL 94 Rated

- Thermal Value R 4.0

Net Weight: 4.5 Lbs.
Shipping Weight: 5 Lbs.

### **Airflow Performance Data**





**LIMITATIONS:** This product is for residential applications only. Must be installed in accordance with all current national and local regulation building and safety codes.

| Authorized dealer |
|-------------------|
|                   |
|                   |
|                   |
|                   |
|                   |
|                   |
|                   |
|                   |
|                   |

| Submitted by: | Date:     |             |
|---------------|--