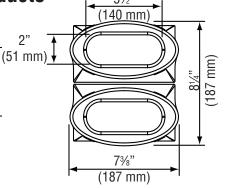

x 81/16" (205 mm) to exterior wall
- Insulated transition duct connections (R 4,0 / UL 94 Rated)
- Simple & easy to install
- Oval 6" dia. connections
- Design for optimum airflow & minimum cross-contamination
- · Ideal for HRV or ERV
- Residentiel or condo applications
- Durable powder coated white galvanize metal
- Screen design prevents birds & rodents from entering
- 100% U.V. Resistant
- Can be painted for colour choice
- Maximum efficiency
- · Satisfaction guaranteed



#### **Airflow & Installation**



**IMPORTANT:** Install ventilation hood a minimum of 18" (457mm) above grade. Do not install under a deck, enclose porch, patio, garages, crawl spaces or attics.

# **Dimensions - Ventilation cap & transition connector plate**







## **Clearence - Assembled transition ducts**





# **Specifications:**

Material: 22g. Galvanized

Finish: UV Rated baked enamel

Colour: White

Complies with: CSA/F326 Standard

Transition: - UL 94 Rated

- Thermal Value R 4.0

Net Weight: 4.5 Lbs.
Shipping Weight: 5 Lbs.

### **Airflow Performance Data**





**LIMITATIONS:** This product is for residential applications only. Must be installed in accordance with all current national and local regulation building and safety codes.

| Authorized dealer |
|-------------------|
|                   |
|                   |
|                   |
|                   |
|                   |
|                   |
|                   |
|                   |
|                   |

| Submitted by: | Date:     |             |
|---------------|-----------|-------------|
| Project: Qty: |