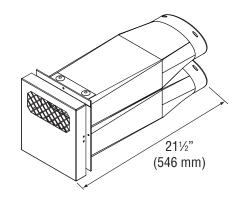

in 1 ventilation hood
- Single port 71/16" (179 mm) x 81/16" (205 mm) to exterior wall
- Insulated transition duct connections (R 4,0 / UL 94 Rated)
- Simple & easy to install
- Oval 6" dia. connections
- Design for optimum airflow & minimum cross-contamination
- · Ideal for HRV or ERV
- Residentiel or condo applications
- Durable powder coated white galvanize metal
- Screen design prevents birds & rodents from entering
- 100% U.V. Resistant
- Can be painted for colour choice
- Maximum efficiency
- · Satisfaction guaranteed



#### **Airflow & Installation**



**IMPORTANT:** Install ventilation hood a minimum of 18" (457mm) above grade. Do not install under a deck, enclose porch, patio, garages, crawl spaces or attics.

# **Dimensions - Ventilation cap & transition connector plate**







## **Clearence - Assembled transition ducts**





# **Specifications:**

Material: 22g. Galvanized

Finish: UV Rated baked enamel

Colour: White

Complies with: CSA/F326 Standard

Transition: - UL 94 Rated

- Thermal Value R 4.0

Net Weight: 4.5 Lbs.
Shipping Weight: 5 Lbs.

### **Airflow Performance Data**





**LIMITATIONS:** This product is for residential applications only. Must be installed in accordance with all current national and local regulation building and safety codes.

| Authorized dealer |
|-------------------|
|                   |
|                   |
|                   |
|                   |
|                   |
|                   |
|                   |
|                   |
|                   |

| Submitted by: | Date:     |             |
|---------------|----