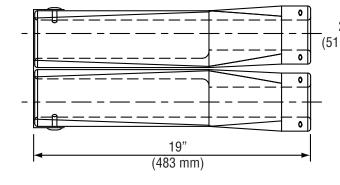

m) x 81/16" (205 mm) to exterior wall
- Insulated transition duct connections (R 4,0 / UL 94 Rated)
- Simple & easy to install
- Oval 6" dia. connections
- Design for optimum airflow & minimum cross-contamination
- · Ideal for HRV or ERV
- Residentiel or condo applications
- Durable powder coated white galvanize metal
- Screen design prevents birds & rodents from entering
- 100% U.V. Resistant
- Can be painted for colour choice
- Maximum efficiency
- · Satisfaction guaranteed



#### **Airflow & Installation**



**IMPORTANT:** Install ventilation hood a minimum of 18" (457mm) above grade. Do not install under a deck, enclose porch, patio, garages, crawl spaces or attics.

# **Dimensions - Ventilation cap & transition connector plate**







## **Clearence - Assembled transition ducts**





# **Specifications:**

Material: 22g. Galvanized

Finish: UV Rated baked enamel

Colour: White

Complies with: CSA/F326 Standard

Transition: - UL 94 Rated

- Thermal Value R 4.0

Net Weight: 4.5 Lbs.
Shipping Weight: 5 Lbs.

### **Airflow Performance Data**





**LIMITATIONS:** This product is for residential applications only. Must be installed in accordance with all current national and local regulation building and safety codes.

| Authorized dealer |
|-------------------|
|                   |
|                   |
|                   |
|                   |
|                   |
|                   |
|                   |
|                   |
|                   |

| Submitted by: | Date:     |             |
|---------------|-----------|-------------|
| Project: Qty: |