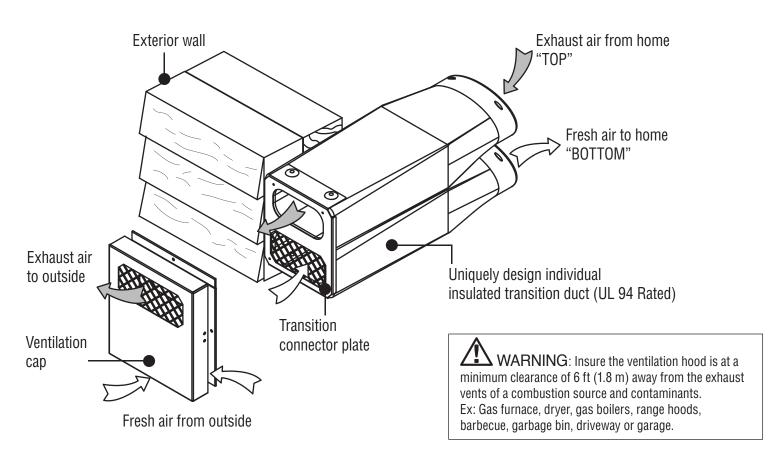

#### Features & Benefits

- Low profile 2 in 1 ventilation hood
- Single port 71/16" (179 mm) x 81/16" (205 mm) to exterior wall
- Insulated transition duct connections (R 4,0 / UL 94 Rated)
- Simple & easy to install
- Oval 6" dia. connections
- Design for optimum airflow & minimum cross-contamination
- · Ideal for HRV or ERV
- Residentiel or condo applications
- Durable powder coated white galvanize metal
- Screen design prevents birds & rodents from entering
- 100% U.V. Resistant
- Can be painted for colour choice
- Maximum efficiency
- · Satisfaction guaranteed

#### **Airflow & Installation**

**IMPORTANT:** Install ventilation hood a minimum of 18" (457mm) above grade. Do not install under a deck, enclose porch, patio, garages, crawl spaces or attics.

# **Specifications:**

Material: 22g. Galvanized

Finish: UV Rated baked enamel

Colour: White

Complies with: CSA/F326 Standard

Transition: - UL 94 Rated

- Thermal Value R 4.0

Net Weight: 4.5 Lbs.
Shipping Weight: 5 Lbs.